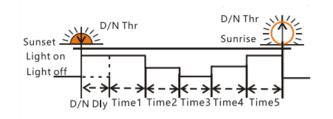

#### Intelligent Control Mode

#### 5 Stage Night Mode

\* Please note the sensor function is available from time 1 to time 4. \*You can set the fixtures with 4 stages timmer dimming yourself by the remote control.

PIR Sensor Detect Areas

#### Factory Default setting

With sufficient natural light, the light keeps charging. The light keeps 100% brightness for 0.5 hour.

brightness when presence is detected in the 1st 4 hours.

The light keeps 10% brightness when no presence is detected after 30S hold time in the 1st 4 hours.

The light keeps 20% brightness when presence is detected in the 2nd 4 hours.

The light keeps 10% brightness for 3 hours until sunrise.

The Controller recognizes day and night based on the Solar Array Open Circuit Voltage, this day/night threshold can be modified according to local light conditions and the Solar Array Used, setting range 3.0 ~8.0V