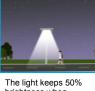

#### Factory Default setting

With sufficient natural light, the light keeps charging. The light keeps 100% brightness for 0.5 hour.

brightness when presence is detected in the 1st 4 hours.

The light keeps 10% brightness when no presence is detected after 30S hold time in the 1st 4 hours.