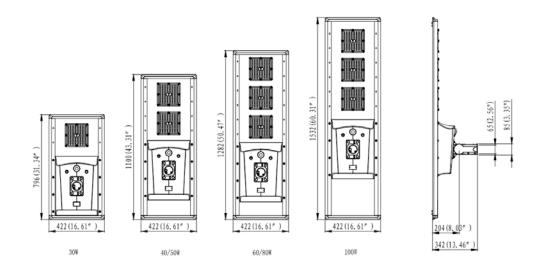

| Dimentions and Mount                |                                                                                    |           |                                            |           |                                            |           |
|-------------------------------------|------------------------------------------------------------------------------------|-----------|--------------------------------------------|-----------|--------------------------------------------|-----------|
| Product Dimension                   | 31.33x16.61x13.46" 43.30x16.61x13.46"                                              |           | 50.47x16.61x13.46"                         |           | 60.70x16.61x13.46"                         |           |
| Luminaire Net Weight ( <b>†bs</b> ) | 29.76 LBS 36.37 LBS 37.47 LBS                                                      |           | 37.47 LBS                                  | 44.09 LBS | 47.39 LBS                                  | 52.91 LBS |
| Export Carton Size                  | 35.82x20.86x10.03" 48.22x20.86x10.03"                                              |           | 55.31x20.86x10.03"                         |           | 65.15x20.86x10.03"                         |           |
| Gross Weight ( <b>†bs</b>           | 34.83 LBS                                                                          | 42.99 LBS | 44.31 LBS                                  | 50.92 LBS | 54.45 LBS                                  | 60.84 LBS |
| Mounting Option                     | Post top mounting                                                                  |           |                                            |           |                                            |           |
| Material                            | Aluminum alloy                                                                     |           |                                            |           |                                            |           |
|                                     | Polycarbonate optical lens                                                         |           |                                            |           |                                            |           |
|                                     | LiFePO4 battery                                                                    |           |                                            |           |                                            |           |
|                                     | Mono-Crystalline solar panel                                                       |           |                                            |           |                                            |           |
| Finish                              | Powder coating                                                                     |           |                                            |           |                                            |           |
| Fixture Color                       | Silver                                                                             |           |                                            |           |                                            |           |
| EPA                                 | 0.403m <sup>2</sup> (4.34ft <sup>2</sup> ) 0.557m <sup>2</sup> (6ft <sup>2</sup> ) |           | 0.649m <sup>2</sup> (6.99ft <sup>2</sup> ) |           | 0.776m <sup>2</sup> (8.35ft <sup>2</sup> ) |           |
| IP Rating                           | IP65                                                                               |           |                                            |           |                                            |           |
| Category of corrosion               | C3                                                                                 |           |                                            |           |                                            |           |

## SL15 MAX SOLAR FIN

Version: 1.0

Unit: mm

Dimensions