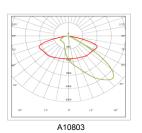

| Optic Information            |                                               |  |  |  |  |  |
|------------------------------|-----------------------------------------------|--|--|--|--|--|
| LED Type                     | LED 2835                                      |  |  |  |  |  |
| Lumious Flux (±10%)          | 6000lm 8000lm 10000lm 12000lm 16000lm 20000lm |  |  |  |  |  |
| Efficacy (4000K Ra70)        | 200lm/W                                       |  |  |  |  |  |
| Correlated Color Temperature | 4000K (3000K, 5000K optional)                 |  |  |  |  |  |
| Color Rendering Index        | Ra70 (Ra80 optional)                          |  |  |  |  |  |
| Beam Angle                   | R10801, R10803, R10805                        |  |  |  |  |  |
| UGR Level                    | NA                                            |  |  |  |  |  |

#### Photometry