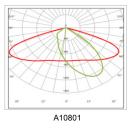

| Optic Information            |                                               |  |  |  |  |  |
|------------------------------|-----------------------------------------------|--|--|--|--|--|
| LED Type                     | LED 2835                                      |  |  |  |  |  |
| Lumious Flux (±10%)          | 6000lm 8000lm 10000lm 12000lm 16000lm 20000lm |  |  |  |  |  |
| Efficacy (4000K Ra70)        | 200lm/W                                       |  |  |  |  |  |
| Correlated Color Temperature | 4000K (3000K, 5000K optional)                 |  |  |  |  |  |
| Color Rendering Index        | Ra70 (Ra80 optional)                          |  |  |  |  |  |
| Beam Angle                   | R10801, R10803, R10805                        |  |  |  |  |  |
| UGR Level                    | NA                                            |  |  |  |  |  |

#### Photometry