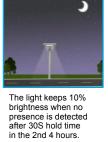

The light keeps 20% brightness when presence is detected in the 2nd 4 hours.

The light keeps 10% brightness for 3 hours until sunrise.

The Controller recognizes day and night based on the Solar Array Open Circuit Voltage, this day/night threshold can be modified according to local light conditions and the Solar Array Used, setting range 3.0 ~8.0V