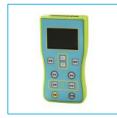

g yourself by the remote control.



PIR Sensor Detect Areas

#### Factory Default setting



With sufficient natural light, the light keeps charging. The light keeps 100% brightness for 0.5 hour.



brightness when presence is detected in the 1st 4 hours.



The light keeps 10% brightness when no presence is detected after 30S hold time in the 1st 4 hours.



The light keeps 20% brightness when presence is detected in the 2nd 4 hours.





The light keeps 10% brightness for 3 hours until sunrise.

The Controller recognizes day and night based on the Solar Array Open Circuit Voltage, this day/night threshold can be modified according to local light conditions and the Solar Array Used, setting range 3.0 ~8.0V



## SL15 MAX SOLAR FIN

Version: 1.0

Unit: mm

Dimensions



#### Accessories



### Remote control

Remote Controller for Solar Street light.