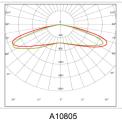

| Optic Information            |                                               |  |  |  |  |  |
|------------------------------|-----------------------------------------------|--|--|--|--|--|
| LED Type                     | LED 2835                                      |  |  |  |  |  |
| Lumious Flux (±10%)          | 6000lm 8000lm 10000lm 12000lm 16000lm 20000lm |  |  |  |  |  |
| Efficacy (4000K Ra70)        | 200lm/W                                       |  |  |  |  |  |
| Correlated Color Temperature | 4000K (3000K, 5000K optional)                 |  |  |  |  |  |
| Color Rendering Index        | Ra70 (Ra80 optional)                          |  |  |  |  |  |
| Beam Angle                   | R10801, R10803, R10805                        |  |  |  |  |  |
| UGR Level                    | NA                                            |  |  |  |  |  |

#### Photometry