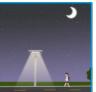

#### 5 Stage Night Mode

\* Please note the sensor function is available from time 1 to time 4. \*You can set the fixtures with 4 stages timmer dimming yourself by the remote control.

PIR Sensor Detect Areas