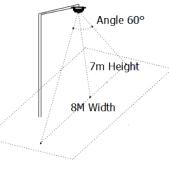

| **airdilly                | Other accessories | 5 Years       |

#### **New Features**

\* Please consult us for details.



Version: 1.0

#### Photometry









#### **Mounting Options**



Post Top Mount

#### Intelligent Control Mode

#### 5 Stage Night Mode



\* Please note the sensor function is available from time 1 to time 4. \*You can set the fixtures with 4 stages timmer dimming yourself by the remote control.



PIR Sensor Detect Areas

#### Factory Default setting



With sufficient natural light, the light keeps charging. The light keeps 100% brightness for 0.5 hour.



brightness when presence is detected in the 1st 4 hours.



The light keeps 10% brightness when no presence is detected after 30S hold time in the 1st 4 hours.



The light keeps 20% brightness when presence is detected in the 2nd 4 hours.





The light keeps 10% brightness for 3 hours until sunrise.

The Controller recognizes day and night based on the Solar Array Open Circuit Voltage, this day/night threshold can be modified according to local light conditions and the Solar Array Used, setting range 3.0 ~8.0V



## SL15 MAX SOLAR FIN

Version: 1.0

Unit: mm

Dimensions



#### Accessories



### Remote control

Remote Contro