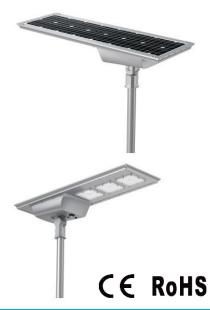

#### Description

Wagonway's Max Solar Fin is an improvment for Solar lighting. This fixture is a very powerful all in one integrated design with solar panel, battery, controller, and motion sensor make this system easy to install and very reliable. Providing light up to 3 days on a 8-hour charge!

#### **Key Features**

- Full wattages, 30W, 40W, 50W, 60W, 80W, 100W.
  High system efficiency up to 200lm/w, lumen package from
- 6000lm to 20000lm Smart control with built-in PIR sesnor and timmer dimming.
- Higher conversion Mono-crystalline photovoltaic solar panel.
  Easy maintainance with removable battery.
- ±80° adjustable mounting angle

#### Applications

- Village streets
- Urban road
- · Parking lot
- WalkPark Walk path

| Electrical Information  |                                                                    |                              |         |         |         |          |
|-------------------------|--------------------------------------------------------------------|------------------------------|---------|---------|---------|----------|
| Model No.               | SL15-30                                                            | SL15-40                      | SL15-50 | SL15-60 | SL15-80 | SL15-100 |
| Power Consumption (±5%) | 30W                                                                | 40W                          | 50W     | 60W     | 80W     | 100W     |
| Battery                 | LiFePO4 battery                                                    |                              |         |         |         |          |
| Battery Capacity        | 230.4WH                                                            | 307.2WH                      | 384WH   | 460.8WH | 614.4WH | 768WH    |
| Solar Panels            | Mono-crystalline                                                   | Mono-crystalline solar panel |         |         |         |          |
| Solar Panel Wattage     | 45W                                                                | 45W 63W                      |         | 80W     |         | 90W      |
| Charging Time           | >9 hours                                                           |                              |         |         |         |          |
| Operating Time          | Normal mode with 100% brightness>8hours, Intelligent mode 3-4 days |                              |         |         |         |          |
| Solar Charge Controller | МРРТ                                                               |                              |         |         |         |          |
| Working Mode            | Refer Intelligent control                                          |                              |         |         |         |          |
| Control                 | Timed dimming/PIR sensor                                           |                              |         |         |         |          |
|                         |                                                                    |                              |         |         |         |          |

#### **Mounting Options**

Post Top Mount